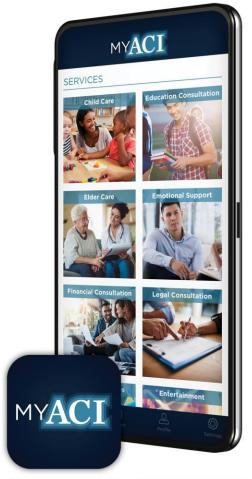

## How to start accessing benefits:

**RSLI859** 

This new account login will also work to sign into ACI's portals to access your benefits online.

After signing in, users can directly connect with ACI Specialty Benefits to request services, get questions answered, and receive assistance. Specific benefit services may vary depending on the corporate benefit package selected.